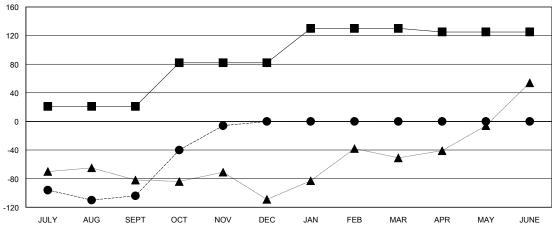

# LOCATION REP OF SRI LANKA

 $\mathsf{GMT}\;\mathsf{CA}\;6$ 

| Clubs         |                  |                  |                  |                  | Members               |                    |                                     |                    |                  |
|---------------|------------------|------------------|------------------|------------------|-----------------------|--------------------|-------------------------------------|--------------------|------------------|
|               | RESUL            | TS FOR 2016-2017 |                  |                  | RESULTS FOR 2016-2017 |                    |                                     |                    |                  |
| QUARTER       | NEW CLUB<br>GOAL | NEW CLUBS        | DROPPED<br>CLUBS | NET<br>GAIN/LOSS | QUARTER               | NEW MEMBER<br>GOAL | CHARTER AND<br>NEW MEMBERS<br>ADDED | DROPPED<br>MEMBERS | NET<br>GAIN/LOSS |
| JULY/AUG/SEPT | 1                | 0                | 1                | -1               | JULY/AUG/SEPT         | 21                 | 43                                  | 147                | -104             |
| OCT/NOV/DEC   | 1                | 4                | 1                | 3                | OCT/NOV/DEC           | 61                 | 132                                 | 34                 | 98               |
| JAN/FEB/MAR   | 1                | 0                | 0                | 0                | JAN/FEB/MAR           | 48                 | 0                                   | 0                  | 0                |
| APR/MAY/JUNE  | 0                | 0                | 0                | 0                | APR/MAY/JUNE          | -5                 | 0                                   | 0                  | 0                |

#### GOALS AND ACTUAL MEMBERS CUMULATIVE

| -■-  | CURRENT YEAR GOALS FOR NEW |
|------|----------------------------|
| MEMA | EDG                        |

- - CURRENT YEAR ACTUAL MEMBERS

- ▲ - LAST YEAR ACTUAL MEMBERS