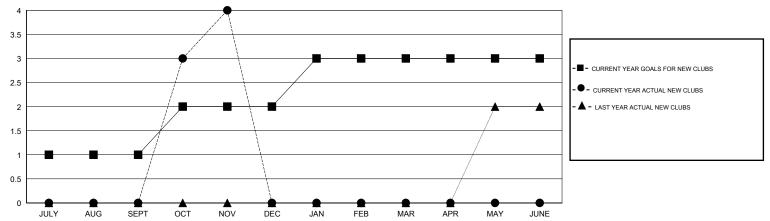

# LOCATION REP OF SRI LANKA

 $\mathsf{GMT}\;\mathsf{CA}\;6$ 

| Clubs         |                  |                  |                  |                  | Members               |                    |                                     |                    |                  |
|---------------|------------------|------------------|------------------|------------------|-----------------------|--------------------|-------------------------------------|--------------------|------------------|
|               | RESUL            | TS FOR 2016-2017 |                  |                  | RESULTS FOR 2016-2017 |                    |                                     |                    |                  |
| QUARTER       | NEW CLUB<br>GOAL | NEW CLUBS        | DROPPED<br>CLUBS | NET<br>GAIN/LOSS | QUARTER               | NEW MEMBER<br>GOAL | CHARTER AND<br>NEW MEMBERS<br>ADDED | DROPPED<br>MEMBERS | NET<br>GAIN/LOSS |
| JULY/AUG/SEPT | 1                | 0                | 1                | -1               | JULY/AUG/SEPT         | 21                 | 43                                  | 147                | -104             |
| OCT/NOV/DEC   | 1                | 4                | 1                | 3                | OCT/NOV/DEC           | 61                 | 132                                 | 34                 | 98               |
| JAN/FEB/MAR   | 1                | 0                | 0                | 0                | JAN/FEB/MAR           | 48                 | 0                                   | 0                  | 0                |
| APR/MAY/JUNE  | 0                | 0                | 0                | 0                | APR/MAY/JUNE          | -5                 | 0                                   | 0                  | 0                |

#### GOALS AND ACTUAL NEW CLUBS CUMULATIVE